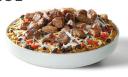

#### THE STACK 810/920 Cal

Featuring Moe's Famous Queso. Choice of protein, beans, shredded cheese, pico de gallo, stacked between two crunchy corn shells wrapped in a grilled tortilla.