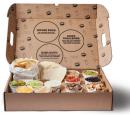

## **MEAL KITS**

Moe's Famous Queso included in every kit! Feeds 4-6.

**FAJITA KIT** TACO KIT **NACHO KIT** 