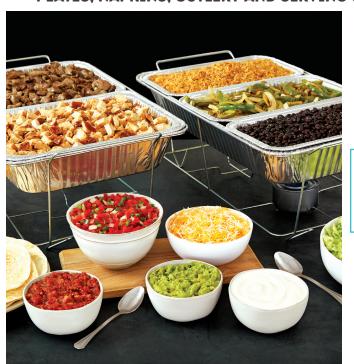

## **INCLUDES FREE CHIPS & SALSA**

PLATES, NAPKINS, CUTLERY AND SERVING UTENSILS. 10 PERSON MINIMUM ORDER.

## FAJITA BAR

Two soft flour tortillas per person, choice of 1 or 2 proteins, rice, pinto or black beans, grilled onions & peppers, shredded cheese, shredded lettuce, sour cream, handcrafted quacamole and pico de gallo.\*\*

## TACO BAR

Choice of soft flour tortillas and/or crispy corn shells (2 per person), comes with a choice of protein\* pinto or black beans, shredded cheese, shredded lettuce, pico de gallo and sour cream.\*\*

## NACHO BAR

Moe's Famous Queso, choice of protein, pinto or black beans, pico de gallo, sour cream, black olives and jalapeños.

1545-1705 calories perserving