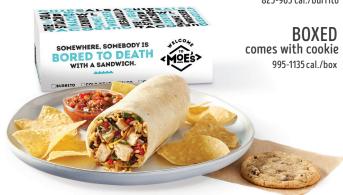

## **COLD WRAPS**

Choose between our 4 options. Each comes with chips & salsa, a cookie and sauce on the side.

**BOXED** 

- · Southwest Chicken Wrap with Poblano Crema sauce
- Spicy Chicken Wrap with Kickin' Cayenne sauce LARGE GROUP
- · Chicken, Bacon, and Guac Wrap with Chipotle Ranch sauce
- Veggie Wrap served with Moe's sauce

## 730-970 cal./wrap

730-970 cal./wrap