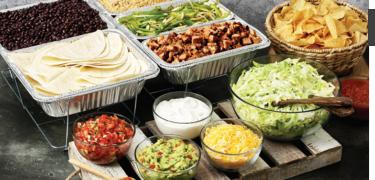

### FAJITA BAR

Two soft flour tortillas per person, choice of protein\*, rice, pinto or black beans, grilled onions & peppers and shredded cheese. shredded lettuce, sour cream, handcrafted guacamole, pico de gallo.

10 person minimum order

985-1245 calories per serving