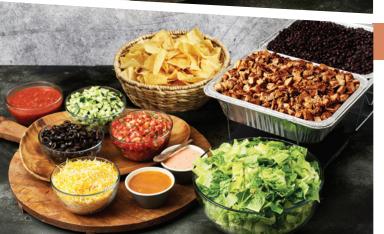

### TACO BAR

Two soft flour tortillas or two crispy corn shells per person, choice of protein\*, pinto or black beans, shredded cheese, shredded lettuce, pico de gallo and sour cream.

10 person minimum order

### NACHO BAR

Moe's Famous Queso, choice of protein\*, pinto or black beans, pico de gallo, sour cream, black olives, jalapeño peppers.

10 person minimum order

\*Choice of Adobo Chicken, Ground Beef, or Tofu. Additional charge for White Meat Chicken. Steak and Pork. 2.000 calories a day is used for general nutrition advice, but calorie needs vary. Additional nutrition information available upon request.