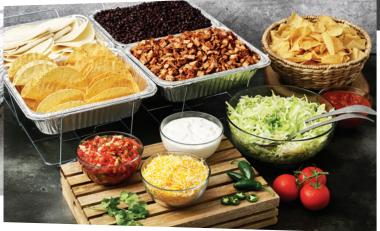

### TACO BAR

Two soft flour tortillas or two crispy corn shells per person, choice of protein\*, pinto or black beans, shredded cheese, shredded lettuce, pico de gallo and sour cream.

10 person minimum order

### NACHO BAR

Moe's Famous Queso, choice of protein\*, pinto or black beans, pico de gallo, sour cream, black olives, jalapeño peppers.

10 person minimum order

\*Choice of Adobo Chicken, Ground Beef, or Tofu. Additional charge for White Meat Chicken. Steak and Pork. 2.000 calories a day is used for general nutrition advice, but calorie needs vary. Additional nutrition information available upon request.

### SALAD BAR

Romaine lettuce, choice of protein\*, pinto or black beans, shredded cheese, pico de gallo, cucumbers and olives. Homemade dressings: chipotle ranch, Southwest vinaigrette.

10 person minimum order