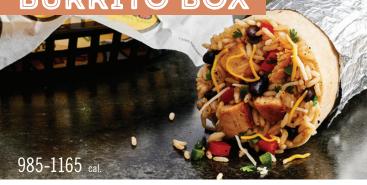

## **BURRITO BOX**

Our famous burrito with the following ingredients: flour tortilla, rice, pinto or black beans, choice of protein\*, pico de gallo, shredded cheese and a cookie.