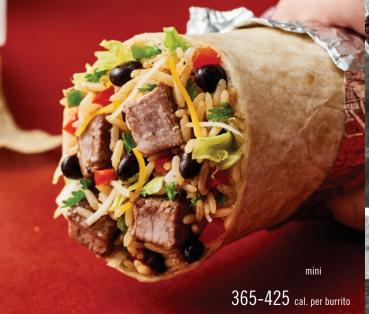

### BURRITOS

Our famous burrito with the following ingredients: flour tortilla, rice, pinto or black beans, choice of protein\*, pico de gallo and shredded cheese.

505-595 cal. per burrito

825-965 cal. per burrito

## **BURRITO BOX**

Our famous burrito with the following ingredients: flour tortilla, rice, pinto or black beans, choice of protein\*, pico de gallo, shredded cheese and a cookie.